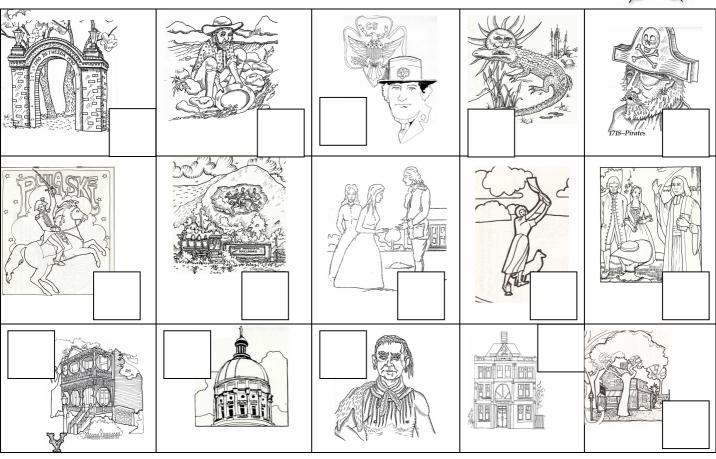

| Name  | Georgia/Savannah R |
|-------|--------------------|
| Date: |                    |

- 1. \_\_\_\_ The Pirate's House is the oldest building in Savannah.
- 2. \_\_\_\_ The name Bethesda is the oldest orphanage still operating in America. It was founded for needy children.
- 3. \_\_\_\_ Atlanta is the Capital of Georgia. The dome is covered in Georgia's gold.
- 4. \_\_\_\_ Stone Mountain is a solid granite mountain that rises several hundred feet out of the ground.
- 5. \_\_\_\_ John and George Wesley came as missionaries and started the first Sunday School.
- 6. \_\_\_\_ Pulaski, a Polish nobleman, who was killed while fighting for America's Independence

## in Savannah!

- 7. \_\_\_\_ Tomochichi was the chief of the Yamacraw Tribe. At this time, he was 91 years old.
- 8. \_\_\_\_ William Teach, "Blackbeard," was pirate. It is said he buried a Big treasure near Savannah.
- 9. \_\_\_\_ The old Cotton Exchange still stands and has a road beneath it.
- 10. \_\_\_\_ "The Gingerbread House." is called a Victorian House.
- 11. \_\_\_\_ In 1912, the first Girl Scout Troop was formed in Savannah by Juliette Gordon Low
- 12. \_\_\_\_ The first **gold rush** in American was in Dahlonega, GA in 1829.
- 13. \_\_\_\_ The Okefenokee Swamp means "the land of the trembling earth."
- 14. \_\_\_\_ George Washington visited Savannah 1791 and gave a set of British Cannon to the city.
- 15. \_\_\_\_The Waving Girl greeted the ships as they sailed into the Savannah River.

## Directions:

Put the letters in the boxes to match the sentences to the pictures. Check off the sentences as you find the pictures.

| Name                    | GA/Savannah CW puzzle                                                                                                                                                                                                                                                                                                                                                                                                                                                                                                                                                                                                                                                                                                                                                                                                                                                                                                                                                                                                                                                                                                                                                                                                                                                                                                                                                                                                                                                                                                                                                                                                                                                                                                                                                                                                                                                                                                                                                                                                                                                                                                          |
|-------------------------|--------------------------------------------------------------------------------------------------------------------------------------------------------------------------------------------------------------------------------------------------------------------------------------------------------------------------------------------------------------------------------------------------------------------------------------------------------------------------------------------------------------------------------------------------------------------------------------------------------------------------------------------------------------------------------------------------------------------------------------------------------------------------------------------------------------------------------------------------------------------------------------------------------------------------------------------------------------------------------------------------------------------------------------------------------------------------------------------------------------------------------------------------------------------------------------------------------------------------------------------------------------------------------------------------------------------------------------------------------------------------------------------------------------------------------------------------------------------------------------------------------------------------------------------------------------------------------------------------------------------------------------------------------------------------------------------------------------------------------------------------------------------------------------------------------------------------------------------------------------------------------------------------------------------------------------------------------------------------------------------------------------------------------------------------------------------------------------------------------------------------------|
| DATE                    | GA/Savannan CW puzzle  Cotton Atlanta Stone Pulaski                                                                                                                                                                                                                                                                                                                                                                                                                                                                                                                                                                                                                                                                                                                                                                                                                                                                                                                                                                                                                                                                                                                                                                                                                                                                                                                                                                                                                                                                                                                                                                                                                                                                                                                                                                                                                                                                                                                                                                                                                                                                            |
| 8 9                     | Blackbeard Wesley Pirate Gingerbread Bethesda Tomochichi                                                                                                                                                                                                                                                                                                                                                                                                                                                                                                                                                                                                                                                                                                                                                                                                                                                                                                                                                                                                                                                                                                                                                                                                                                                                                                                                                                                                                                                                                                                                                                                                                                                                                                                                                                                                                                                                                                                                                                                                                                                                       |
|                         | Control of the second s |
| Across                  |                                                                                                                                                                                                                                                                                                                                                                                                                                                                                                                                                                                                                                                                                                                                                                                                                                                                                                                                                                                                                                                                                                                                                                                                                                                                                                                                                                                                                                                                                                                                                                                                                                                                                                                                                                                                                                                                                                                                                                                                                                                                                                                                |
| 5. The                  | 's House is the oldest building in Savannah.                                                                                                                                                                                                                                                                                                                                                                                                                                                                                                                                                                                                                                                                                                                                                                                                                                                                                                                                                                                                                                                                                                                                                                                                                                                                                                                                                                                                                                                                                                                                                                                                                                                                                                                                                                                                                                                                                                                                                                                                                                                                                   |
| 7. "The                 | House." is called a Victorian House.                                                                                                                                                                                                                                                                                                                                                                                                                                                                                                                                                                                                                                                                                                                                                                                                                                                                                                                                                                                                                                                                                                                                                                                                                                                                                                                                                                                                                                                                                                                                                                                                                                                                                                                                                                                                                                                                                                                                                                                                                                                                                           |
| 8. The name             | is the oldest orphanage still operating in America.                                                                                                                                                                                                                                                                                                                                                                                                                                                                                                                                                                                                                                                                                                                                                                                                                                                                                                                                                                                                                                                                                                                                                                                                                                                                                                                                                                                                                                                                                                                                                                                                                                                                                                                                                                                                                                                                                                                                                                                                                                                                            |
| 9                       | was the chief of the Yamacraw Tribe.                                                                                                                                                                                                                                                                                                                                                                                                                                                                                                                                                                                                                                                                                                                                                                                                                                                                                                                                                                                                                                                                                                                                                                                                                                                                                                                                                                                                                                                                                                                                                                                                                                                                                                                                                                                                                                                                                                                                                                                                                                                                                           |
| 1                       | was pirate.                                                                                                                                                                                                                                                                                                                                                                                                                                                                                                                                                                                                                                                                                                                                                                                                                                                                                                                                                                                                                                                                                                                                                                                                                                                                                                                                                                                                                                                                                                                                                                                                                                                                                                                                                                                                                                                                                                                                                                                                                                                                                                                    |
|                         | is the Capital of Georgia.                                                                                                                                                                                                                                                                                                                                                                                                                                                                                                                                                                                                                                                                                                                                                                                                                                                                                                                                                                                                                                                                                                                                                                                                                                                                                                                                                                                                                                                                                                                                                                                                                                                                                                                                                                                                                                                                                                                                                                                                                                                                                                     |
|                         |                                                                                                                                                                                                                                                                                                                                                                                                                                                                                                                                                                                                                                                                                                                                                                                                                                                                                                                                                                                                                                                                                                                                                                                                                                                                                                                                                                                                                                                                                                                                                                                                                                                                                                                                                                                                                                                                                                                                                                                                                                                                                                                                |
|                         | started the first Sunday School.                                                                                                                                                                                                                                                                                                                                                                                                                                                                                                                                                                                                                                                                                                                                                                                                                                                                                                                                                                                                                                                                                                                                                                                                                                                                                                                                                                                                                                                                                                                                                                                                                                                                                                                                                                                                                                                                                                                                                                                                                                                                                               |
|                         | a Polish nobleman, who was killed while fighting for                                                                                                                                                                                                                                                                                                                                                                                                                                                                                                                                                                                                                                                                                                                                                                                                                                                                                                                                                                                                                                                                                                                                                                                                                                                                                                                                                                                                                                                                                                                                                                                                                                                                                                                                                                                                                                                                                                                                                                                                                                                                           |
| America's independence. | a folian hobieman, who was kined while fighting for                                                                                                                                                                                                                                                                                                                                                                                                                                                                                                                                                                                                                                                                                                                                                                                                                                                                                                                                                                                                                                                                                                                                                                                                                                                                                                                                                                                                                                                                                                                                                                                                                                                                                                                                                                                                                                                                                                                                                                                                                                                                            |
| •                       | Exchange still stands and has a road                                                                                                                                                                                                                                                                                                                                                                                                                                                                                                                                                                                                                                                                                                                                                                                                                                                                                                                                                                                                                                                                                                                                                                                                                                                                                                                                                                                                                                                                                                                                                                                                                                                                                                                                                                                                                                                                                                                                                                                                                                                                                           |
| beneath it.             |                                                                                                                                                                                                                                                                                                                                                                                                                                                                                                                                                                                                                                                                                                                                                                                                                                                                                                                                                                                                                                                                                                                                                                                                                                                                                                                                                                                                                                                                                                                                                                                                                                                                                                                                                                                                                                                                                                                                                                                                                                                                                                                                |